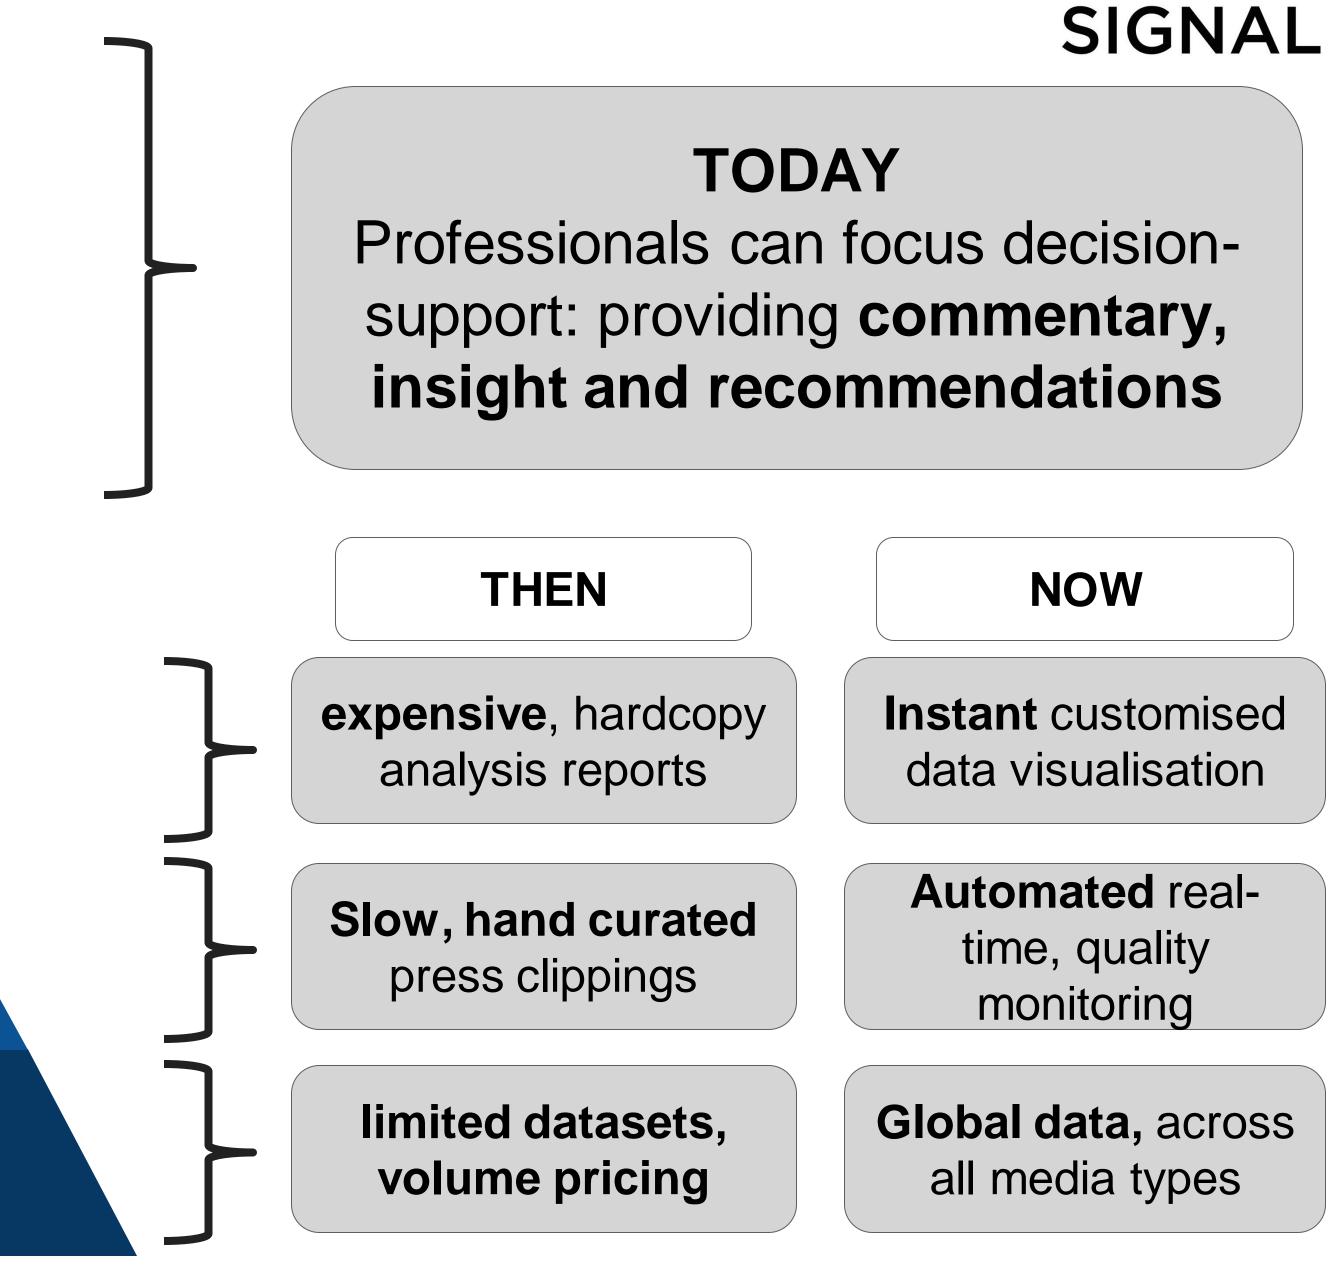

## All this means successful services will offer clients:

**High Accuracy** 

No duplicates, no irrelevant content, ranked by value metrics

**Real-Time Delivery** Alerts and reporting all automated, with stories clustered mentions highlighted

**Unlimited Search** 

Truly unlimited search for strategic development and broader analysis

## Felix Danczak Signal Media

@SIGNALHQ

Ease-of-use Intuitive, learning products that improve with usage

Perception Plural sentiment scoring exploring conversational trends

## And that's just for starters....

**Anomaly Detection** Auto-detection of unusual activity or changes to patterns

#### **Multi-Doc Summaries**

Automated summaries of key stories from multiple perspectives

**Suggestion** New entities and topics that sit outside your ecosystem