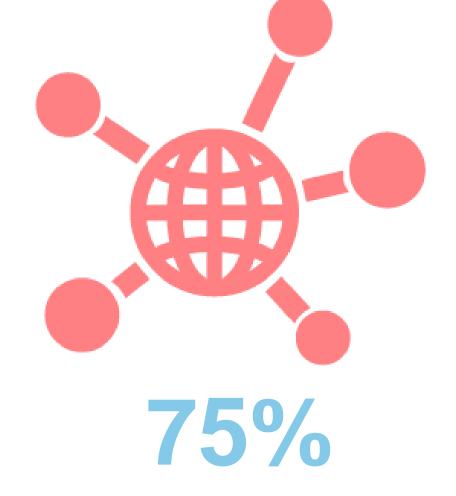

Of executives say AI will be 'actively implemented' in their firms within 3 years