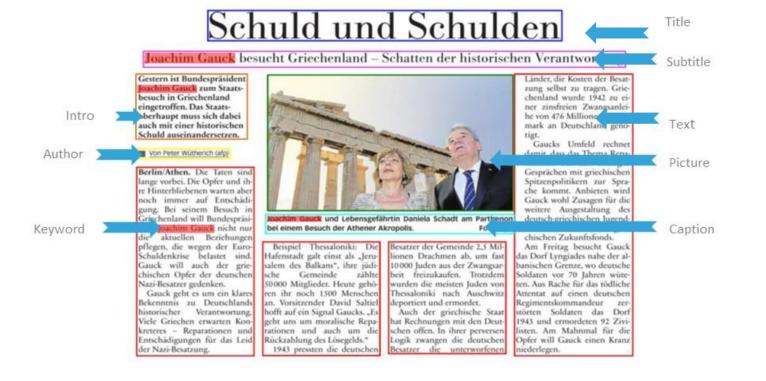

APER AND E-PAPER ARE GETTING MORE AND **MORE COMPLEX AN CORRECT ARTICLE SEGMENTATION ARE**



- Publishers use more complex and creative layout to attract their readers
- The page structure is not standardized and not always logical
- More pictures Text in pictures and text in color Articles cross multipages – no standard headlinelayout
- The layout differ more and more from publication to publication
- New technologies and new ways of producing newspapers give less boundaries and restrictions for the publishers
- More manual work is required when extracting the articles











## Ove Dirdal | Zissor

#### WWW.ZISSOR.COM



#### ARTICLE SEGMENTATION CHALLENGES AND NEW POSSIBILITIES

# ILL ZISSOR MEET THESE CHALL

- structures.
  - to our segmentation module
  - update each AI model





COPENHAGEN OCTOBER 1-3 2018

MARRIOTT HOTEL

7:56nr



Zissor already have a very advanced segmentation module based on sophisticated layout module and advanced mathematic algorithms for automatic finding the article

We are now adding more text analytic functionality plus more images classifications functionality, together with AI technics

Machine Learning will in addition be used to constantly

Introduction of more advanced functionality and AI will help us meeting the new layout challenges and requirements for more accurate content, and to reduce the need for rule based definitions and manual control



# CONCLUSIONS

- The automated segmentation module is one main component of the Zissor Media System and our focus is to keep it forefront to any possible complex page layouts that mig